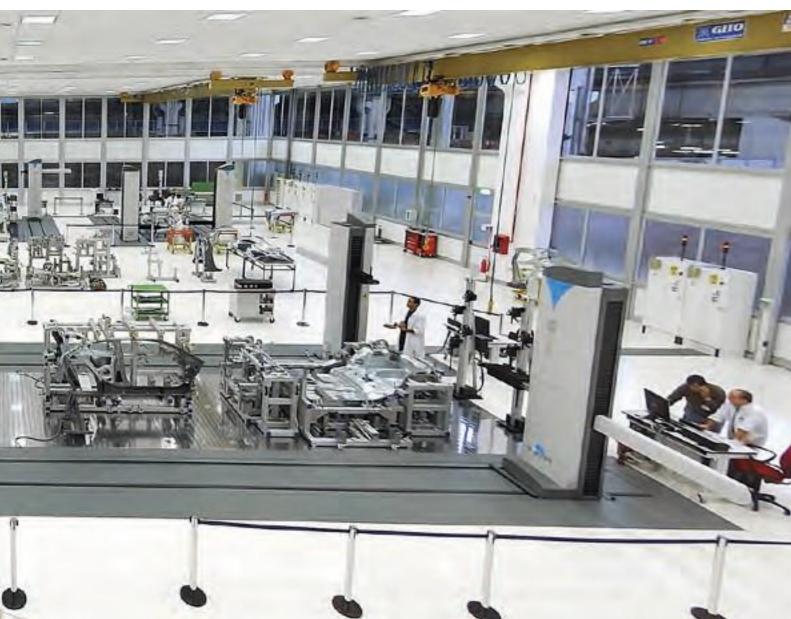

#### METROLOGY ROOMS

Construction of metrology rooms: areas subjected to strict temperature and humidity controls for the use of sophisticated measuring machinery.

- 5.1 Metrology Room / Verrone5.2 Metrology Room / Mirafiori5.3 Metrology Room / Cassino

#### METROLOGY ROOM

- 5.4 Mechanical measurement room / Verrone
  5.5 Gear Room / Verrone
  5.6 Metrology Room Stamping / Torino
  5.7 Metrology Room / Kragujevac (RSB)