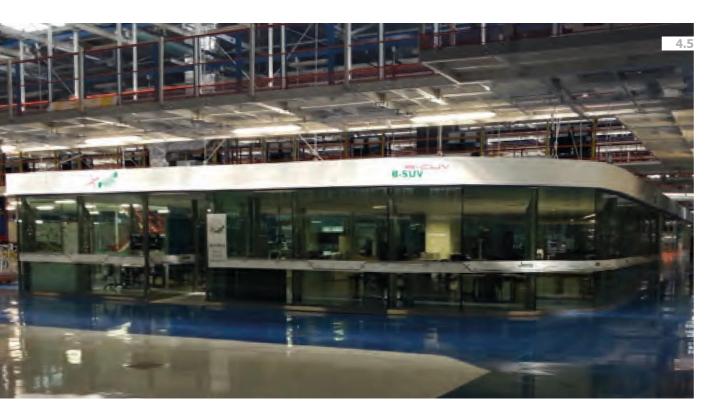

#### INTERNAL OFFICES, BREAK AREAS

- 4.4 Painting unit new offices / Brescia
  4.5 Shop Office / Melfi
  4.6 Safety Room / Brescia
  4.7 Compass Room F.P.T. / Torino