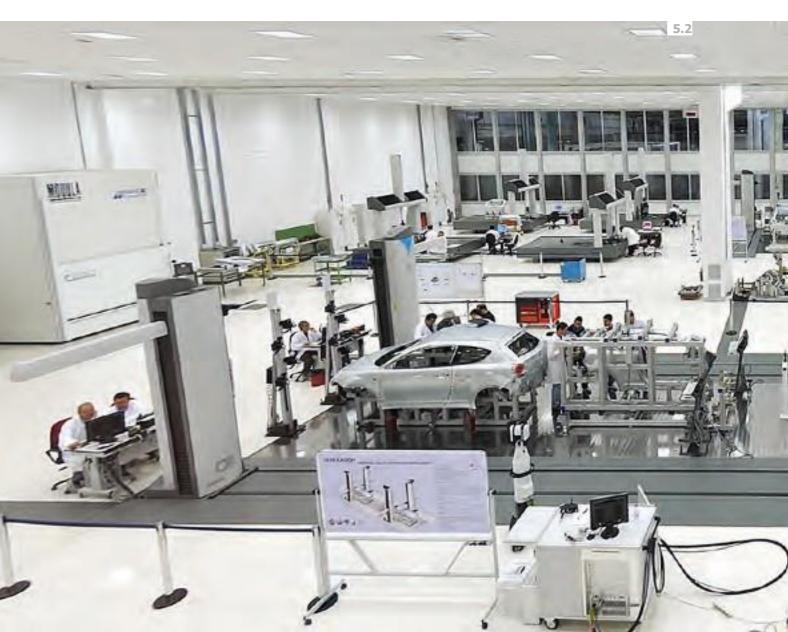

#### METROLOGY ROOMS

Construction of metrology rooms: areas subjected to strict temperature and humidity controls for the use of sophisticated measuring machinery.

- 5.1 Metrology Room / Verrone5.2 Metrology Room / Mirafiori5.3 Metrology Room / Cassino