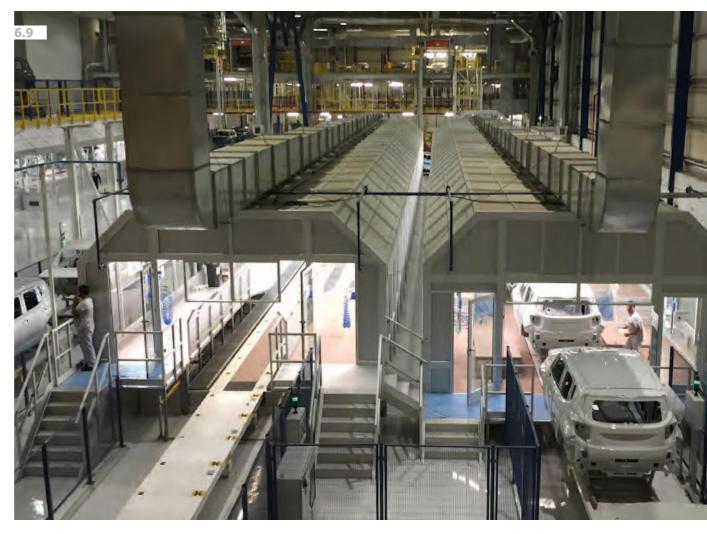

# CABINS

The cabins of the Italbloc group are designed for different, very specific uses. Booths for painting, assembly and any specific processing, typical of the automotive and food industry.

- 6.1 Polychromatic "zebra" booth / Melfi
  6.2 Polychromatic "zebra" booth Melfi
  6.3 Polychromatic "zebra" booth / Melfi
  6.4 Control Working Deck / Goiana (BR)