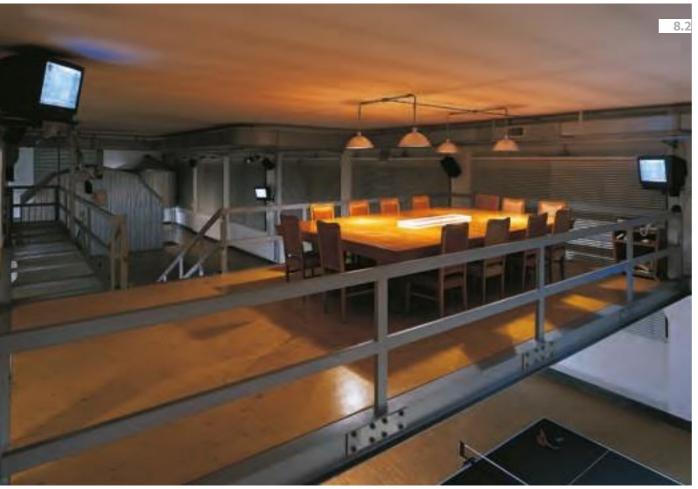

# Loft Robe di Kappa (Torino)

Large open space with contaminations of industrial architecture.

- 8.1 Overview
- 8.2 View from mezzanine