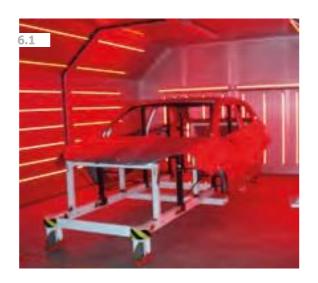

# CABINS

The cabins of the Italbloc group are designed for different, very specific uses. Booths for painting, assembly and any specific processing, typical of the automotive and food industry.

- 6.1 Polychromatic "zebra" booth / Melfi
  6.2 Polychromatic "zebra" booth Melfi
  6.3 Polychromatic "zebra" booth / Melfi
  6.4 Control Working Deck / Goiana (BR)