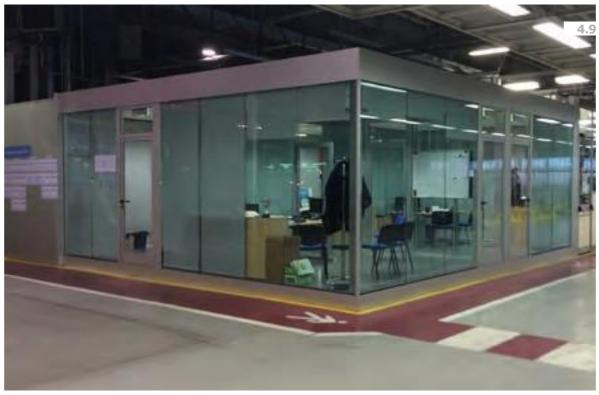

#### INTERNAL OFFICES, BREAK AREAS

- 4.8 W.C.M. F.P.T. / Torino
  4.9 Meeting Room / Suzzara
  4.10 Control Room painting / Suzzara
  4.11 Shop Office / Pomigliano