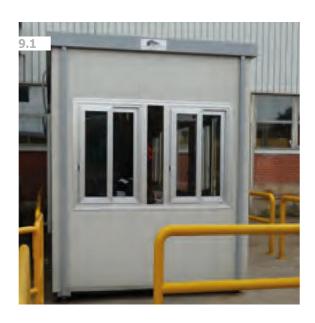

#### Area One

Self-supporting and transportable.

- 9.1 Guardhouse9.2 News kiosk
- 9.3 Multifunction box