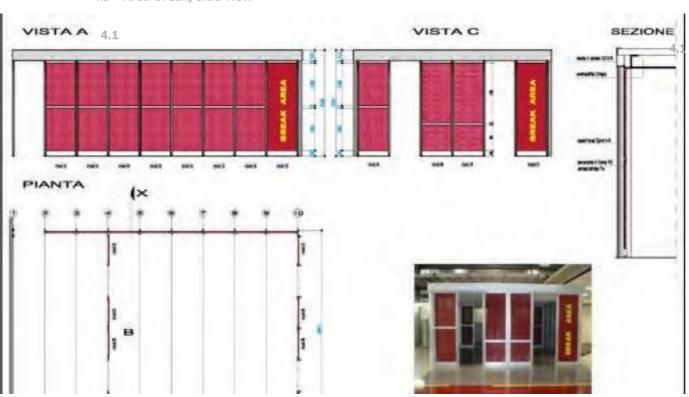

# INTERNAL OFFICIES BREAK AREAS

Italbloc group has been designing and manufacturing garages dedicated to industrial activities for decades. Bright and comfortable offices, functional and welcoming break areas. In both product lines, the modularity necessary to make their use flexible is quaranteed.

- 4.1 Area Break, feasibility study
- 4.2 Area Break, side view
- 4.3 Area Break, side view