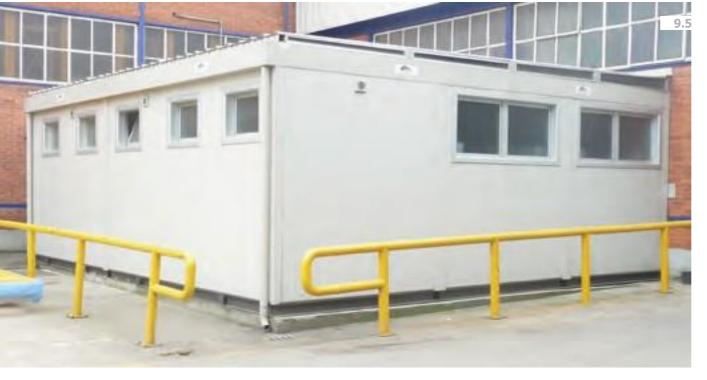

# PREFABRICATED BOXES AREA DUE

Self-supporting and transportable.

9.4 Guardhouse

9.5 Modular office