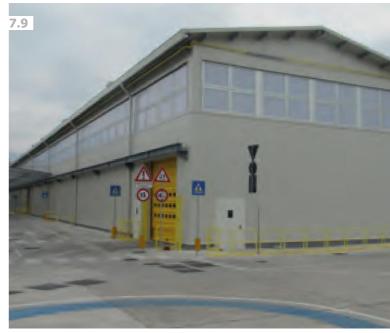

# HEAVY AND LIGHT CARPENTRY, CANOPIES

7.5 Canopies / Torino7.6 Canopies / Vittorio Veneto7.7 New loading bay / Settimo T. Se

7.8 Canopies / Vittorio Veneto 7.9 Metallic structure / Vittorio Veneto 7.10 Access walkway (in progress) / Grugliasco 7.11 Expansion bush / Modena