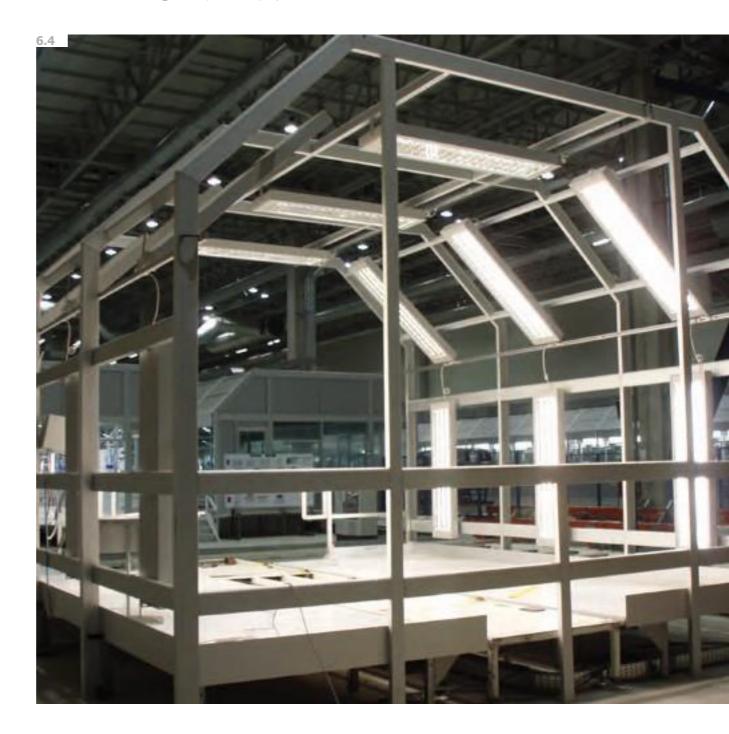

# CABINS

The cabins of the Italbloc group are designed for different, very specific uses. Booths for painting, assembly and any specific processing, typical of the automotive and food industry.

- 6.1 Polychromatic "zebra" booth / Melfi
  6.2 Polychromatic "zebra" booth Melfi
  6.3 Polychromatic "zebra" booth / Melfi
  6.4 Control Working Deck / Goiana (BR)