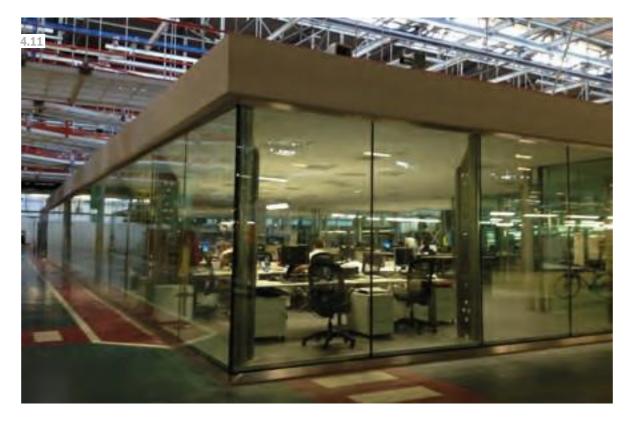

#### INTERNAL OFFICES, BREAK AREAS

- 4.8 W.C.M. F.P.T. / Torino
  4.9 Meeting Room / Suzzara
  4.10 Control Room painting / Suzzara
  4.11 Shop Office / Pomigliano