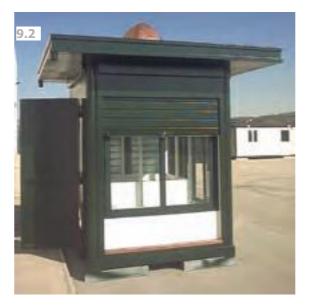

#### Area One

Self-supporting and transportable.

- 9.1 Guardhouse9.2 News kiosk
- 9.3 Multifunction box