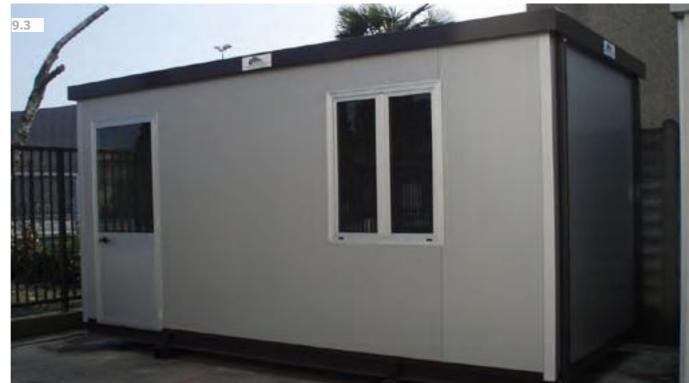

#### Area One

Self-supporting and transportable.

- 9.1 Guardhouse9.2 News kiosk
- 9.3 Multifunction box