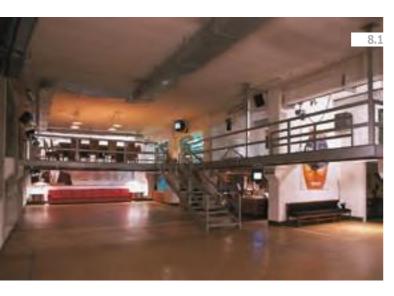

# Loft Robe di Kappa (Torino)

Large open space with contaminations of industrial architecture.

- 8.1 Overview
- 8.2 View from mezzanine