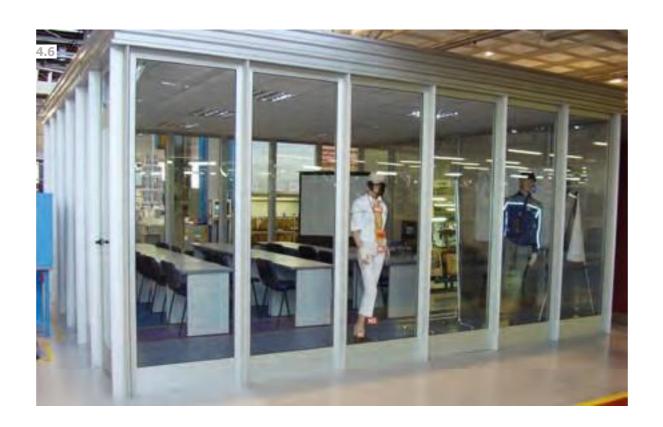

#### INTERNAL OFFICES, BREAK AREAS

- 4.4 Painting unit new offices / Brescia
  4.5 Shop Office / Melfi
  4.6 Safety Room / Brescia
  4.7 Compass Room F.P.T. / Torino