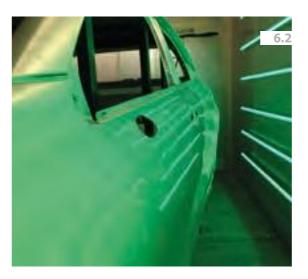

# CABINS

The cabins of the Italbloc group are designed for different, very specific uses. Booths for painting, assembly and any specific processing, typical of the automotive and food industry.

- 6.1 Polychromatic "zebra" booth / Melfi
  6.2 Polychromatic "zebra" booth Melfi
  6.3 Polychromatic "zebra" booth / Melfi
  6.4 Control Working Deck / Goiana (BR)