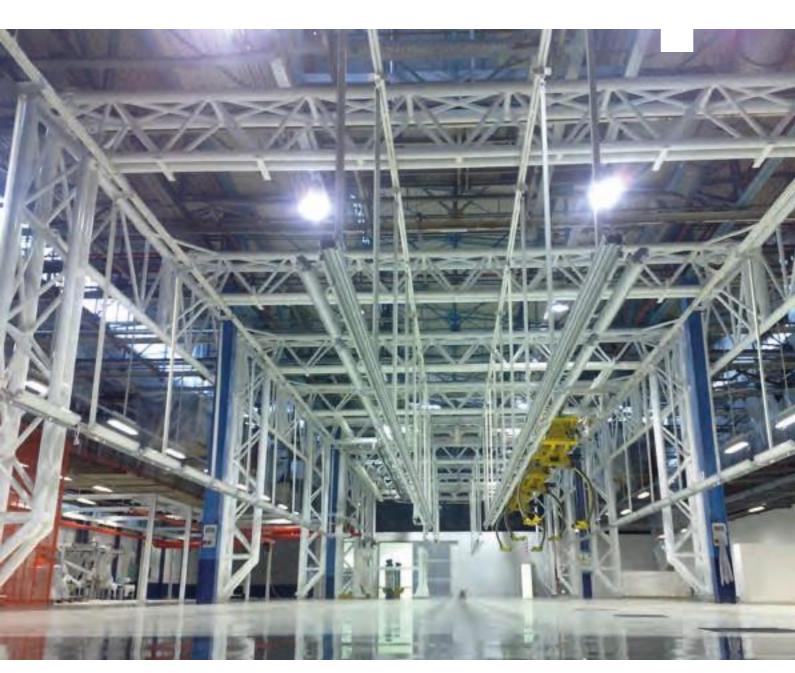

## HEAVY AND LIGHT CARPENTY, CANOPIES

7.1

IItalbloc Group designs and builds metal structures of all kinds on site (mezzanines

- exhibition stands stairs fences platforms walkways etc ...).

Any object that can be made in steel is also included in this product line. Versatility, use of "Problem Solving" philosophies, analysis of previous case histories and acquired experience allow us to create structures of any nature.

- 7.1 Pilotino / Melfi
- 7.2 Skid prototype
- *7.3* Girders runways overhead cranes
- 7.4 Canopy / Torino