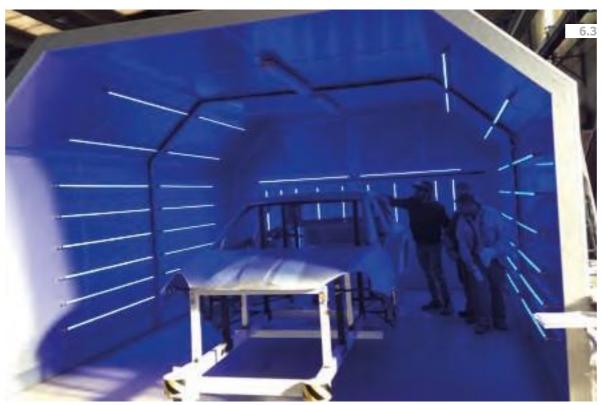

# CABINS

The cabins of the Italbloc group are designed for different, very specific uses. Booths for painting, assembly and any specific processing, typical of the automotive and food industry.

- 6.1 Polychromatic "zebra" booth / Melfi
  6.2 Polychromatic "zebra" booth Melfi
  6.3 Polychromatic "zebra" booth / Melfi
  6.4 Control Working Deck / Goiana (BR)