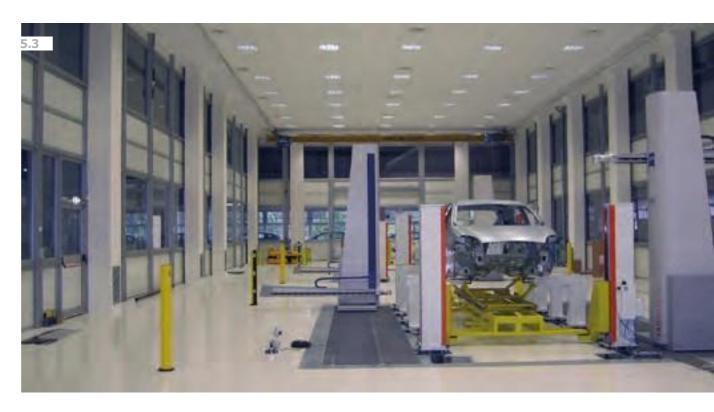

#### METROLOGY ROOMS

Construction of metrology rooms: areas subjected to strict temperature and humidity controls for the use of sophisticated measuring machinery.

- 5.1 Metrology Room / Verrone5.2 Metrology Room / Mirafiori5.3 Metrology Room / Cassino