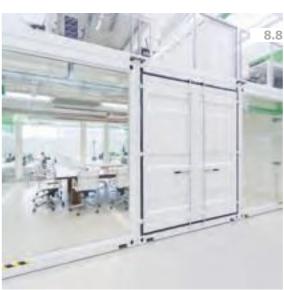

### Serioplast Bergamo New R&D center

"I work in a container!" Light, space, shapes, color ... a unique environment of its kind.

- 8.5 Mezzanine area
- 8.6 Break area
- 8.7 Access stairs
- 8.8 Overview
- 8.9 Meeting room
- 8.10 Entrance area