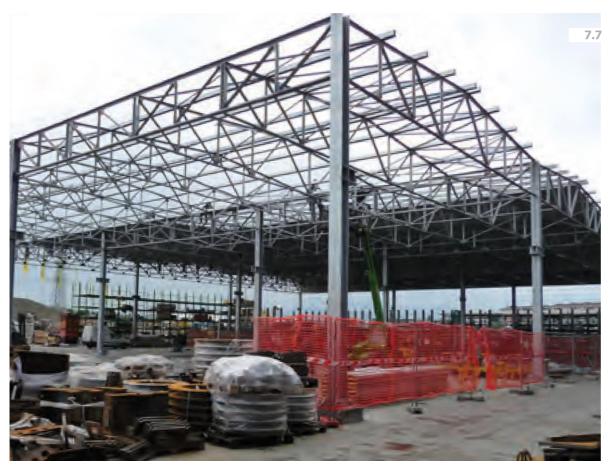

# HEAVY AND LIGHT CARPENTRY, CANOPIES

7.5 Canopies / Torino7.6 Canopies / Vittorio Veneto7.7 New loading bay / Settimo T. Se

7.8 Canopies / Vittorio Veneto 7.9 Metallic structure / Vittorio Veneto 7.10 Access walkway (in progress) / Grugliasco 7.11 Expansion bush / Modena