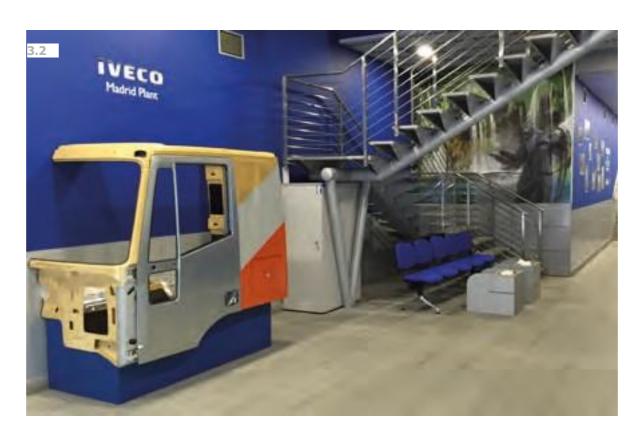

- 3.1 Entrance Fire Fighting Office/ Ulm (D)
- 3.2 Painting department, internal revamping / Madrid (E)
   3.3 F.P.T. new entrance hall/ Torino