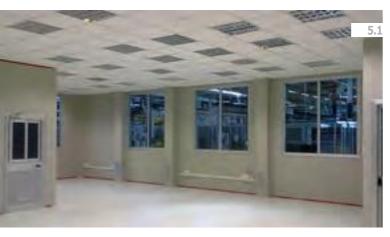

#### METROLOGY ROOMS

Construction of metrology rooms: areas subjected to strict temperature and humidity controls for the use of sophisticated measuring machinery.

- 5.1 Metrology Room / Verrone5.2 Metrology Room / Mirafiori5.3 Metrology Room / Cassino